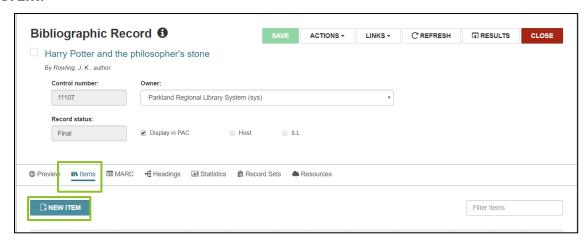

3. In the **full preview** of the Bibliographic record confirm this is the correct record. (edition, publication, description, ISBN, etc.)

4. When you have confirmed the record is correct, select the **Items tab** and click **NEW ITEM**.