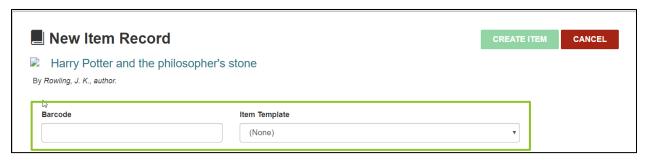

**5.** A **New Item Record** workform will appear. Scan in a **Barcode** and select an **Item Template** from the drop-down menu. The template should auto-fill the items details.

6. Verify the following information is input correct.