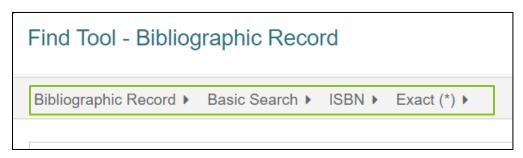

Open the find tool function. Change the search parameters to Bibliographic Record>
 Basic Search> ISBN (for books) or UPC (for movies)>exact (\*). Type or scan the ISBN
 or UPC number, this should be located on the back of the item.