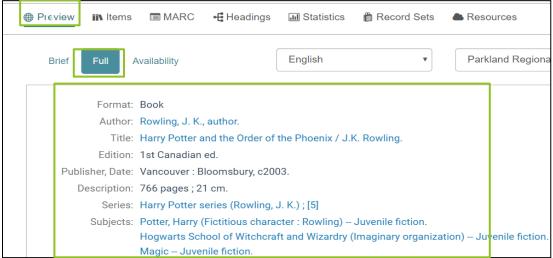

2. The search results will display matching bibliographic records. Verify this is the correct record by viewing: title, author, format, and publication year.

NOTE: If there are NO RESULTS, send into PRLS for processing. 25 bks/box; 3 boxes/van run.

3. In the **full preview** of the Bibliographic record confirm this is the correct record. (edition, publication, description, ISBN, etc.)

4. When you have confirmed the record is correct, select the **Items tab** and click **NEW ITEM**.